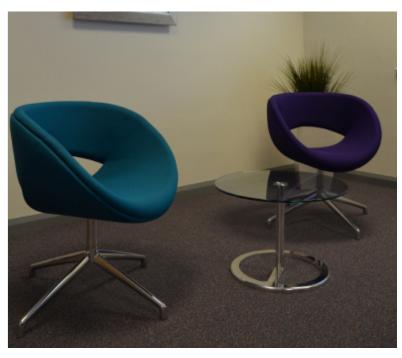

## Glenmayne Ltd, Belfast

Commissioned by Glenmayne, Contract Services Design Studio were asked to undertake the design and fit out of new offices at Cromac Quay in Belfast. The timescale was tight and the project designs covered reception, workgroup offices, meeting and break out areas. The completed scheme made use of natural light and a sharp, clean design style.