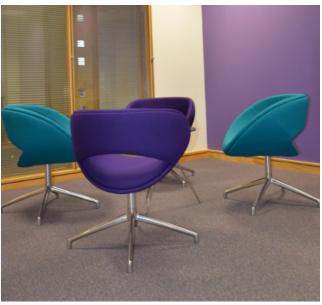

## Glenmayne Ltd, Belfast

Commissioned by Glenmayne, Contract Services Design Studio were asked to undertake the design and fit out of new offices at Cromac Quay in Belfast. The timescale was tight and the project designs covered reception, workgroup offices, meeting and break out areas. The completed scheme made use of natural light and a sharp, clean design style.