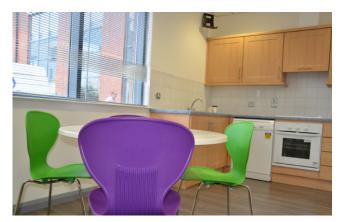

## Glenmayne Ltd, Belfast

Commissioned by Glenmayne, Contract Services Design Studio were asked to undertake the design and fit out of new offices at Cromac Quay in Belfast. The timescale was tight and the project designs covered reception, workgroup offices, meeting and break out areas. The completed scheme made use of natural light and a sharp, clean design style.