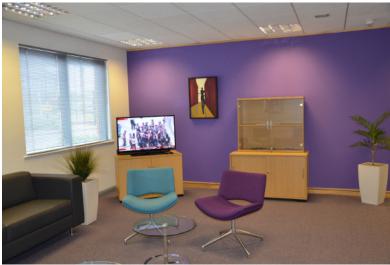

## Glenmayne Ltd, Belfast

Commissioned by Glenmayne, Contract Services Design Studio were asked to undertake the design and fit out of new offices at Cromac Quay in Belfast. The timescale was tight and the project designs covered reception, workgroup offices, meeting and break out areas. The completed scheme made use of natural light and a sharp, clean design style.