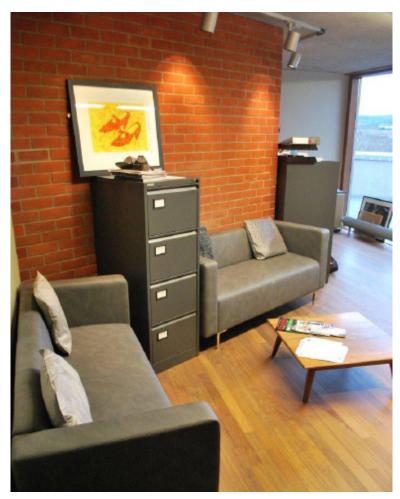

During a recent Royal visit to Northern Ireland; Queen Elizabeth visited the Lyric Theatre, where she relaxed in the Executive Department on furniture installed by Contract Services NI . Sofa by Boss Design Group - Komac Raft Our Services Included: