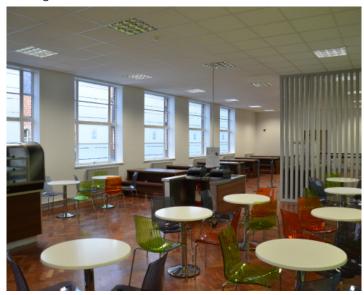

## Methodist College, Belfast.

Working in partnership with the catering provider Compass Group Ltd, Contract Services Design Studio designed and fitted out new restaurant facilities for the students at Methody College. We were appointed to carry out the Interior design and build of a new exciting cafe bar and refurbishment of the existing restaurant.

The outcome provides a vibrant and fun spacious café bar for the students during tea