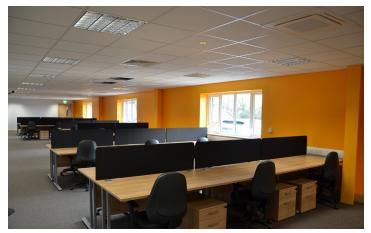

## Wright En-Drive, Antrim.

Commissioned by Wrightbus, Contract Services Design Studio were asked to design and manage the creation of new offices and facilities for the client. The project involved all aspects of the interior including design layouts, colour schemes and furniture specification. The operational aspects of the business were very important and the delivery of the overall scheme required strong project management. The finished scheme is bright and modern which reflects the culture of the Wright En-Drive company.