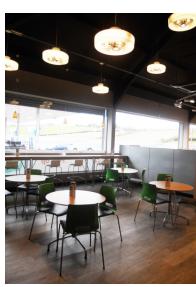

## Centra Flagship, Banbridge.

Working in partnership with Musgrave Retail Partners, Contract Services Design Studio designed and fitted out independent up-market facilities for the new Flagship Centra in Banbridge.

Contract Services Design Studio were able to achieve an outcome which offers a bright and spacious café and restrooms to all visitors passing by whether it was for breakfast, lunch, just a coffee stop or a relaxed business meeting.

- •Interior Design
- •Colour schemes & Finishes
- •Ceramic walls, flooring & mosaics
- •Bespoke Joinery
- Mechanical (Plumbing)
- •Digital and Graphic Design Installation