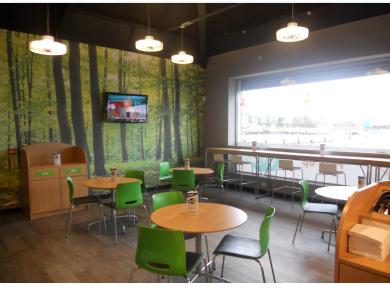

## Centra Flagship, Banbridge.

Working in partnership with Musgrave Retail Partners, Contract Services Design Studio designed and fitted out independent up-market facilities for the new Flagship Centra in Banbridge.

Contract Services Design Studio were able to achieve an outcome which offers a bright and spacious café and restrooms to all visitors passing by whether it was for breakfast, lunch, just a coffee stop or a relaxed business meeting.

- •Interior Design
- •Colour schemes & Finishes
- •Ceramic walls, flooring & mosaics
- •Bespoke Joinery
- Mechanical (Plumbing)
- •Digital and Graphic Design Installation