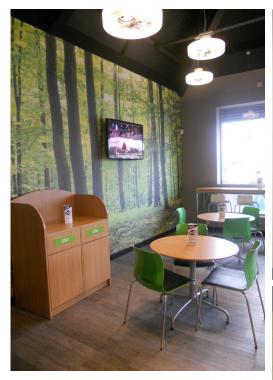

## Centra Flagship, Banbridge.

Working in partnership with Musgrave Retail Partners, Contract Services Design Studio designed and fitted out independent up-market facilities for the new Flagship Centra in Banbridge.

Contract Services Design Studio were able to achieve an outcome which offers a bright and spacious café and restrooms to all visitors passing by whether it was for breakfast, lunch, just a coffee stop or a relaxed business meeting.

- •Interior Design
- •Colour schemes & Finishes
- •Ceramic walls, flooring & mosaics
- •Bespoke Joinery
- Mechanical (Plumbing)
- •Digital and Graphic Design Installation