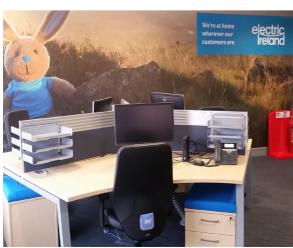

## ESB Ireland, Belfast

Cromac Quay at the Gas Works was the location for the new Belfast Offices of ESB Ireland. Contract Services Design Studio were appointed by Glenmaynee Ltd to manage the complete project from start to finish working with ESB's corporate branding. The first floor office design included open plan office space, executive boardroom, breakout area and kitchen facilities. The final outcome provides a bright modern

operational office suitable for around 24 staff.

Our Services Included:

- •Building Control
- Demolition
- •Glass and Stud Partitioning
- Painting and Decorating
- Joinery
- •Flooring and Ceilings
- •Mechanical and Electrical
- •Furniture Supply and Installation
- Project Management