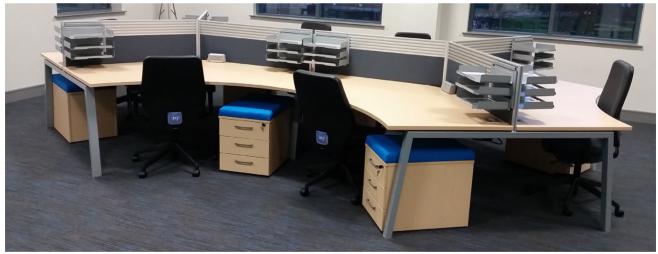

## ESB Ireland, Belfast

Cromac Quay at the Gas Works was the location for the new Belfast Offices of ESB Ireland. Contract Services Design Studio were appointed by Glenmaynee Ltd to manage the complete project from start to finish working with ESB's corporate branding. The first floor office design included open plan office space, executive boardroom, breakout area and kitchen facilities. The final outcome provides a bright modern

operational office suitable for around 24 staff.

Our Services Included:

- •Building Control
- Demolition
- •Glass and Stud Partitioning
- Painting and Decorating
- Joinery
- •Flooring and Ceilings
- •Mechanical and Electrical
- •Furniture Supply and Installation
- Project Management