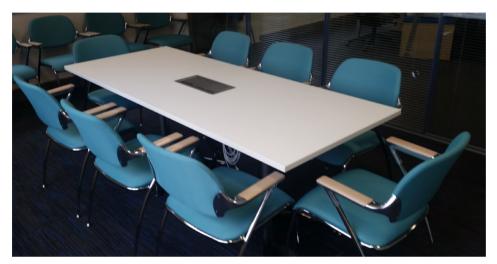

## ESB Ireland, Belfast

Cromac Quay at the Gas Works was the location for the new Belfast Offices of ESB Ireland. Contract Services Design Studio were appointed by Glenmaynee Ltd to manage the complete project from start to finish working with ESB's corporate branding. The first floor office design included open plan office space, executive boardroom, breakout area and kitchen facilities. The final outcome provides a bright modern