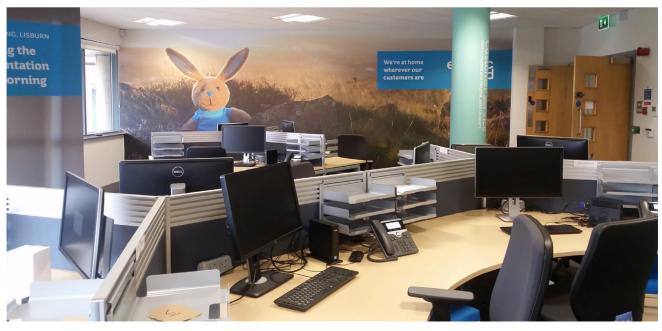

## ESB Ireland, Belfast

Cromac Quay at the Gas Works was the location for the new Belfast Offices of ESB Ireland. Contract Services Design Studio were appointed by Glenmaynee Ltd to manage the complete project from start to finish working with ESB's corporate branding. The first floor office design included open plan office space, executive boardroom, breakout area and kitchen facilities. The final outcome provides a bright modern

operational office suitable for around 24 staff.

Our Services Included:

- •Building Control
- Demolition
- •Glass and Stud Partitioning
- Painting and Decorating
- Joinery
- •Flooring and Ceilings
- •Mechanical and Electrical
- •Furniture Supply and Installation
- Project Management