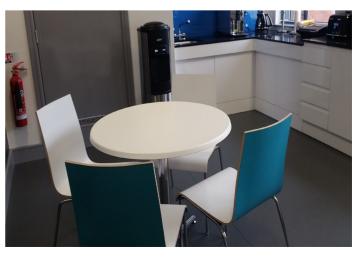

## ESB Ireland, Belfast

Cromac Quay at the Gas Works was the location for the new Belfast Offices of ESB Ireland. Contract Services Design Studio were appointed by Glenmaynee Ltd to manage the complete project from start to finish working with ESB's corporate branding. The first floor office design included open plan office space, executive boardroom, breakout area and kitchen facilities. The final outcome provides a bright modern

operational office suitable for around 24 staff.

Our Services Included:

- •Building Control
- Demolition
- •Glass and Stud Partitioning
- Painting and Decorating
- Joinery
- •Flooring and Ceilings
- •Mechanical and Electrical
- •Furniture Supply and Installation
- Project Management