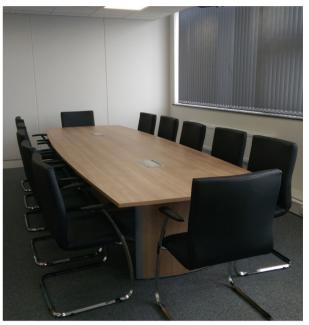

## Wrightbus, Ballymena.

Wrightbus appointed Contract Services Design Studio to provide furniture solutions and interior colour schemes in-keeping with the client corporate image, for the newly refurbished executive wing at Wrightbus' Headquarters in Ballymena. The project included; reception area, managing director's private office, meeting and conference rooms. Working closely with the client to ensure timescales and operational demands were adhered to, the final outcome provided a modern spacious interior.