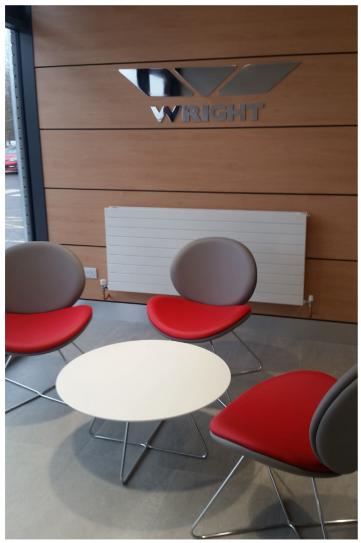

## Wrightbus, Ballymena.

Wrightbus appointed Contract Services Design Studio to provide furniture solutions and interior colour schemes in-keeping with the client corporate image, for the newly refurbished executive wing at Wrightbus' Headquarters in Ballymena. The project included; reception area, managing director's private office, meeting and conference rooms. Working closely with the client to ensure timescales and operational demands were adhered to, the final outcome provided a modern spacious interior.