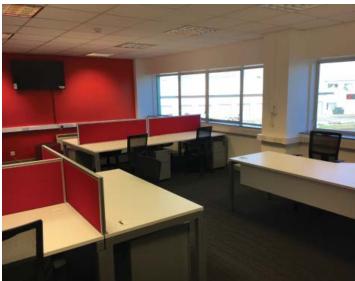

## DHL, Belfast International Airport.

Contract Services Design Studio were appointed by DHL to manage the complete project from start to finish working with DHL's corporate branding. The ground floor office design included a modern waiting area, private executive offices, staff refreshment and breakout space and toilet facilities. The first floor office design included bright spacious open plan office space. The final outcome provides a bright modern operational office for the client