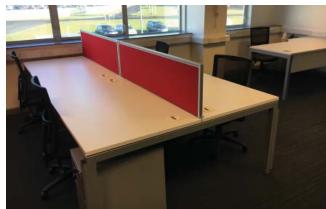

## DHL, Belfast International Airport.

Contract Services Design Studio were appointed by DHL to manage the complete project from start to finish working with DHL's corporate branding. The ground floor office design included a modern waiting area, private executive offices, staff refreshment and breakout space and toilet facilities. The first floor office design included bright spacious open plan office space. The final outcome provides a bright modern operational office for the client