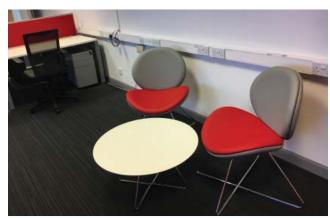

## DHL, Belfast International Airport.

Contract Services Design Studio were appointed by DHL to manage the complete project from start to finish working with DHL's corporate branding. The ground floor office design included a modern waiting area, private executive offices, staff refreshment and breakout space and toilet facilities. The first floor office design included bright spacious open plan office space. The final outcome provides a bright modern operational office for the client