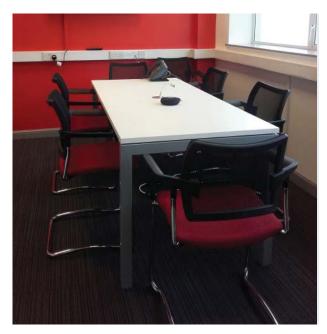

## DHL, Belfast International Airport.

Contract Services Design Studio were appointed by DHL to manage the complete project from start to finish working with DHL's corporate branding. The ground floor office design included a modern waiting area, private executive offices, staff refreshment and breakout space and toilet facilities. The first floor office design included bright spacious open plan office space. The final outcome provides a bright modern operational office for the client