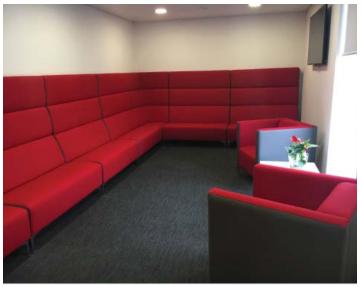

## Kennedy Orthodontics, Belfast.

Following the successful completion of earlier interior design projects, Kennedy Orthodontics appointed Contract Services Design Studio to provide furniture solutions and interior colour schemes in-keeping with the brand image, for their new clinic on the Lisburn Road, Belfast. The project included; reception area, private office, surgery rooms, and staff kitchen. Working closely with the client to ensure timescales and operational demands were adhered to, the final outcome provided a modern spacious interior.