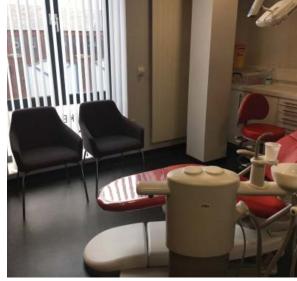

## Kennedy Orthodontics, Belfast.

Following the successful completion of earlier interior design projects, Kennedy Orthodontics appointed Contract Services Design Studio to provide furniture solutions and interior colour schemes in-keeping with the brand image, for their new clinic on the Lisburn Road, Belfast. The project included; reception area, private office, surgery rooms, and staff kitchen. Working closely with the client to ensure timescales and operational demands were adhered to, the final outcome provided a modern spacious interior.