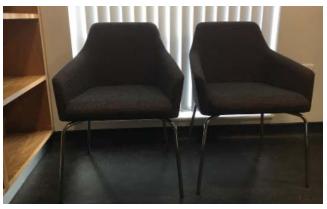

## Kennedy Orthodontics, Belfast.

Following the successful completion of earlier interior design projects, Kennedy Orthodontics appointed Contract Services Design Studio to provide furniture solutions and interior colour schemes in-keeping with the brand image, for their new clinic on the Lisburn Road, Belfast. The project included; reception area, private office, surgery rooms, and staff kitchen. Working closely with the client to ensure timescales and operational demands were adhered to, the final outcome provided a modern spacious interior.

Our Services included:

- Interior Design
- Colour Scheme and Finishes
- Furniture Supply and Installation
- Project Management