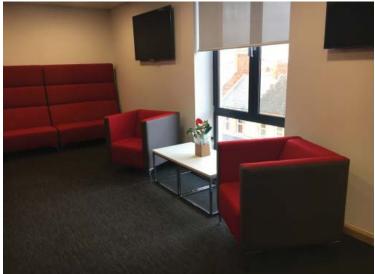

## Kennedy Orthodontics, Belfast.

Following the successful completion of earlier interior design projects, Kennedy Orthodontics appointed Contract Services Design Studio to provide furniture solutions and interior colour schemes in-keeping with the brand image, for their new clinic on the Lisburn Road, Belfast. The project included; reception area, private office, surgery rooms, and staff kitchen. Working closely with the client to ensure timescales and operational demands were adhered to, the final outcome provided a modern spacious interior.