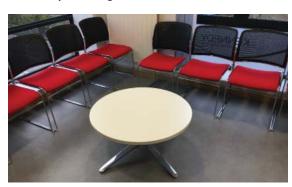

## Kennedy Orthodontics, Belfast.

Following the successful completion of earlier interior design projects, Kennedy Orthodontics appointed Contract Services Design Studio to provide furniture solutions and interior colour schemes in-keeping with the brand image, for their new clinic on the Lisburn Road, Belfast. The project included; reception area, private office, surgery rooms, and staff kitchen. Working closely with the client to ensure timescales and operational demands were adhered to, the final outcome provided a modern spacious interior.