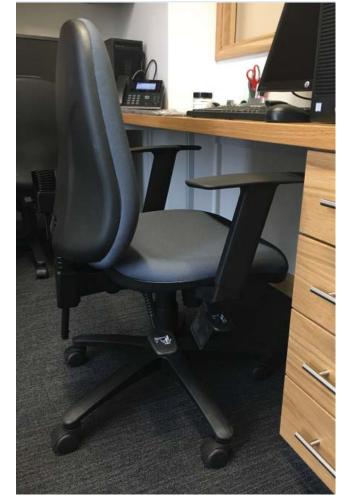

## Kennedy Orthodontics, Belfast.

Following the successful completion of earlier interior design projects, Kennedy Orthodontics appointed Contract Services Design Studio to provide furniture solutions and interior colour schemes in-keeping with the brand image, for their new clinic on the Lisburn Road, Belfast. The project included; reception area, private office, surgery rooms, and staff kitchen. Working closely with the client to ensure timescales and operational demands were adhered to, the final outcome provided a modern spacious interior.

Our Services included:

- Interior Design
- Colour Scheme and Finishes
- Furniture Supply and Installation
- Project Management