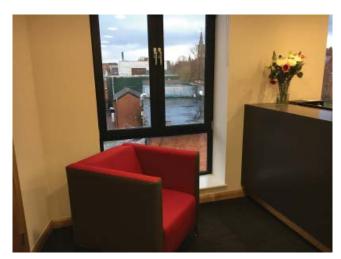

## Kennedy Orthodontics, Belfast.

Following the successful completion of earlier interior design projects, Kennedy Orthodontics appointed Contract Services Design Studio to provide furniture solutions and interior colour schemes in-keeping with the brand image, for their new clinic on the Lisburn Road, Belfast. The project included; reception area, private office, surgery rooms, and staff kitchen. Working closely with the client to ensure timescales and operational demands were adhered to, the final outcome provided a modern spacious interior.