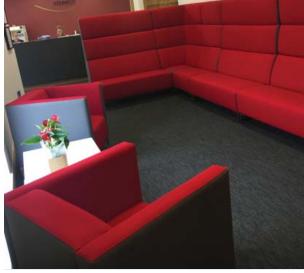

## Kennedy Orthodontics, Belfast.

Following the successful completion of earlier interior design projects, Kennedy Orthodontics appointed Contract Services Design Studio to provide furniture solutions and interior colour schemes in-keeping with the brand image, for their new clinic on the Lisburn Road, Belfast. The project included; reception area, private office, surgery rooms, and staff kitchen. Working closely with the client to ensure timescales and operational demands were adhered to, the final outcome provided a modern spacious interior.