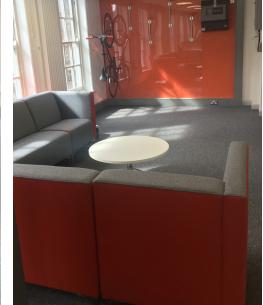

## Rapid 7, Belfast

Following the successful completion of earlier interior design projects for Rapid 7 Belfast, Contract Services Design Studio were appointed to manage the complete expansion project from start to finish. The second floor offices included the design of large open plan office space, meeting rooms, private offices, breakout areas and kitchen facilities. The final outcome provides a spacious, contemporary working office suitable for around 50 staff.