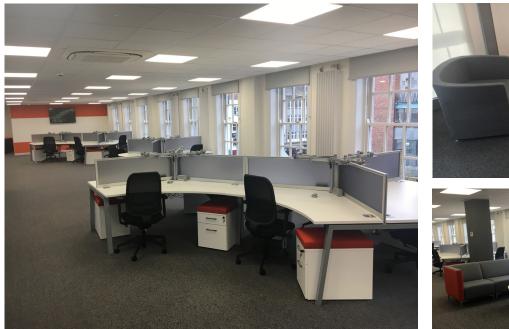

## Rapid 7, Belfast

Following the successful completion of earlier interior design projects for Rapid 7 Belfast, Contract Services Design Studio were appointed to manage the complete expansion project from start to finish. The second floor offices included the design of large open plan office space, meeting rooms, private offices, breakout areas and kitchen facilities. The final outcome provides a spacious, contemporary working office suitable for around 50 staff.