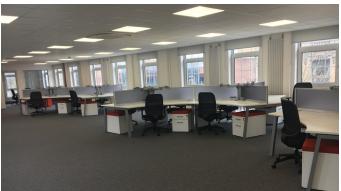

## Rapid 7, Belfast

Following the successful completion of earlier interior design projects for Rapid 7 Belfast, Contract Services Design Studio were appointed to manage the complete expansion project from start to finish. The second floor offices included the design of large open plan office space, meeting rooms, private offices, breakout areas and kitchen facilities. The final outcome provides a spacious, contemporary working office suitable for around 50 staff.