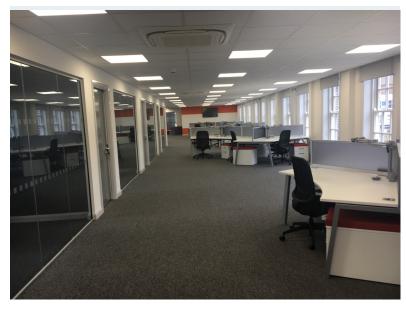

## Rapid 7, Belfast

Following the successful completion of earlier interior design projects for Rapid 7 Belfast, Contract Services Design Studio were appointed to manage the complete expansion project from start to finish. The second floor offices included the design of large open plan office space, meeting rooms, private offices, breakout areas and kitchen facilities. The final outcome provides a spacious, contemporary working office suitable for around 50 staff.