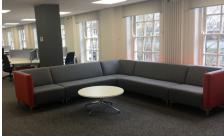

## Rapid 7, Belfast

Following the successful completion of earlier interior design projects for Rapid 7 Belfast, Contract Services Design Studio were appointed to manage the complete expansion project from start to finish. The second floor offices included the design of large open plan office space, meeting rooms, private offices, breakout areas and kitchen facilities. The final outcome provides a spacious, contemporary working office suitable for around 50 staff.