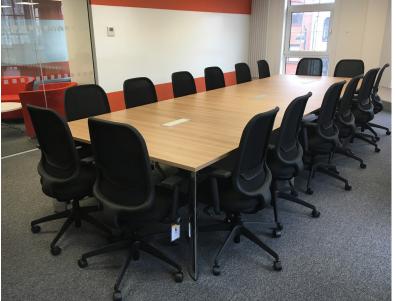

## Rapid 7, Belfast

Following the successful completion of earlier interior design projects for Rapid 7 Belfast, Contract Services Design Studio were appointed to manage the complete expansion project from start to finish. The second floor offices included the design of large open plan office space, meeting rooms, private offices, breakout areas and kitchen facilities. The final outcome provides a spacious, contemporary working office suitable for around 50 staff.