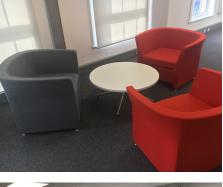

## Rapid 7, Belfast

Following the successful completion of earlier interior design projects for Rapid 7 Belfast, Contract Services Design Studio were appointed to manage the complete expansion project from start to finish. The second floor offices included the design of large open plan office space, meeting rooms, private offices, breakout areas and kitchen facilities. The final outcome provides a spacious, contemporary working office suitable for around 50 staff.