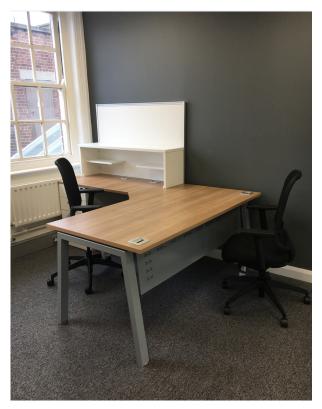

## Rapid 7, Belfast

Following the successful completion of earlier interior design projects for Rapid 7 Belfast, Contract Services Design Studio were appointed to manage the complete expansion project from start to finish. The second floor offices included the design of large open plan office space, meeting rooms, private offices, breakout areas and kitchen facilities. The final outcome provides a spacious, contemporary working office suitable for around 50 staff.