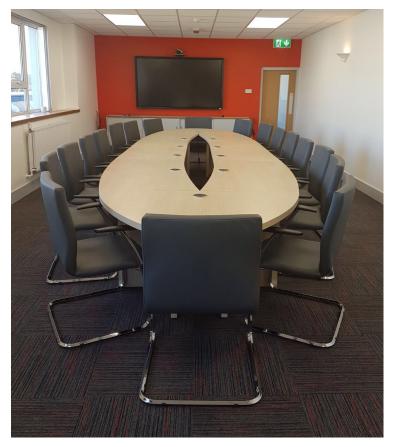

## Terex, Omagh.

Terex appointed Contract Services Design Studio to manage the complete project from start to finish. Working to a tight timeframe that considered Terex's operational needs. The project included a full design and refurbishment across both the east and west wings on the first floor. The office interior is fresh and bright with subtle touches of corporate imagery.