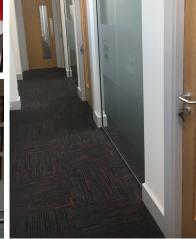

## Terex, Omagh.

Terex appointed Contract Services Design Studio to manage the complete project from start to finish. Working to a tight timeframe that considered Terex's operational needs. The project included a full design and refurbishment across both the east and west wings on the first floor. The office interior is fresh and bright with subtle touches of corporate imagery.

## Our services included:

- Interior Design
- Colour Scheme and Finishes
- Painting and Decoration
- Glass and Stud Wall Partitioning
- Flooring and Ceilings
- New Kitchen
- Bespoke Joinery
- Digital and Graphic Design Installation
- Furniture Supply and Installation
- Project Management