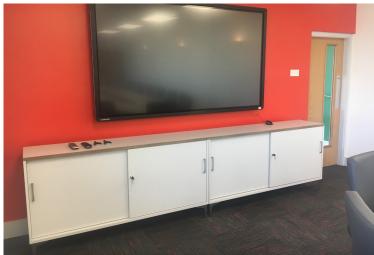

## Terex, Omagh.

Terex appointed Contract Services Design Studio to manage the complete project from start to finish. Working to a tight timeframe that considered Terex's operational needs. The project included a full design and refurbishment across both the east and west wings on the first floor. The office interior is fresh and bright with subtle touches of corporate imagery.

## Our services included:

- Interior Design
- Colour Scheme and Finishes
- Painting and Decoration
- Glass and Stud Wall Partitioning
- Flooring and Ceilings
- New Kitchen
- Bespoke Joinery
- Digital and Graphic Design Installation
- Furniture Supply and Installation
- Project Management