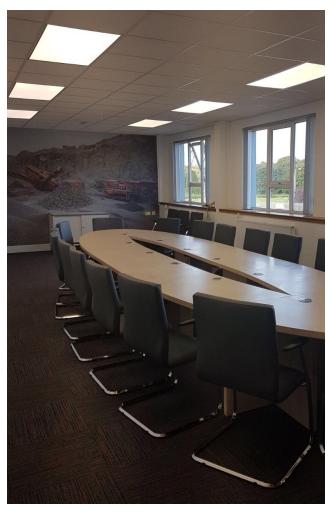

## Terex, Omagh.

Terex appointed Contract Services Design Studio to manage the complete project from start to finish. Working to a tight timeframe that considered Terex's operational needs. The project included a full design and refurbishment across both the east and west wings on the first floor. The office interior is fresh and bright with subtle touches of corporate imagery.

## Our services included:

- Interior Design
- Colour Scheme and Finishes
- Painting and Decoration
- Glass and Stud Wall Partitioning
- Flooring and Ceilings
- New Kitchen
- Bespoke Joinery
- Digital and Graphic Design Installation
- Furniture Supply and Installation
- Project Management